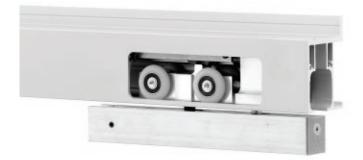

## ZERO CLEARANCE CATCH'N'CLOSE HANGERS

**CCS-410**Up to 150 lbs. [68 kg] per door

For a more elementary look, these side-mounted kit combinations pair a one-piece track with hangers that minimalize light and sound entry.

Our nylon wheels with precision ball bearings allow for smooth and quiet door operation. The Catch'N'Close closing system gently guides the door into position without any assistance.

Available in clear, bronze or black anodized or powder-coated.