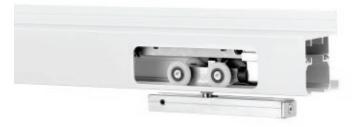

## ZERO CLEARANCE CATCH'N'CLOSE HANGERS

**CCS-410**Up to 150 lbs. [68 kg] per door

For a more elementary look, these side-mounted kit combinations pair a one-piece track with hangers that minimalize light and sound entry.

Our nylon wheels with precision ball bearings allow for smooth and quiet door operation. The Catch'N'Close closing system gently guides the door into position without any assistance.

Available in clear, bronze or black anodized or powder-coated.